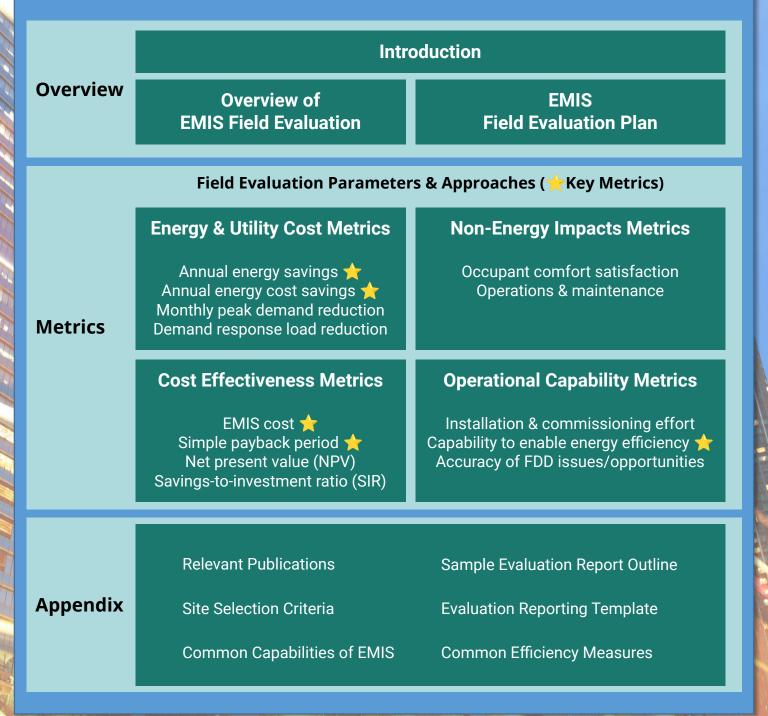

### **EMIS PROTOCOL CONTENTS OVERVIEW**

The EMIS Protocol provides an approach to assessing EMIS' energy and non-energy benefits using a minimum set of standardized metrics supplemented by optional metrics