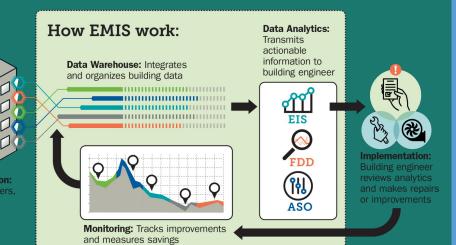

## WHAT IS ENERGY MANAGEMENT & INFORMATION SYSTEMS (EMIS)?

### EMIS Features

- Energy information systems (EIS) help find energy waste using smart meter data
- Fault detection and diagnostics (FDD) detect and prioritize HVAC system faults
- Automated system optimization (ASO) modifies control settings to minimize energy use while maintaining occupant comfort